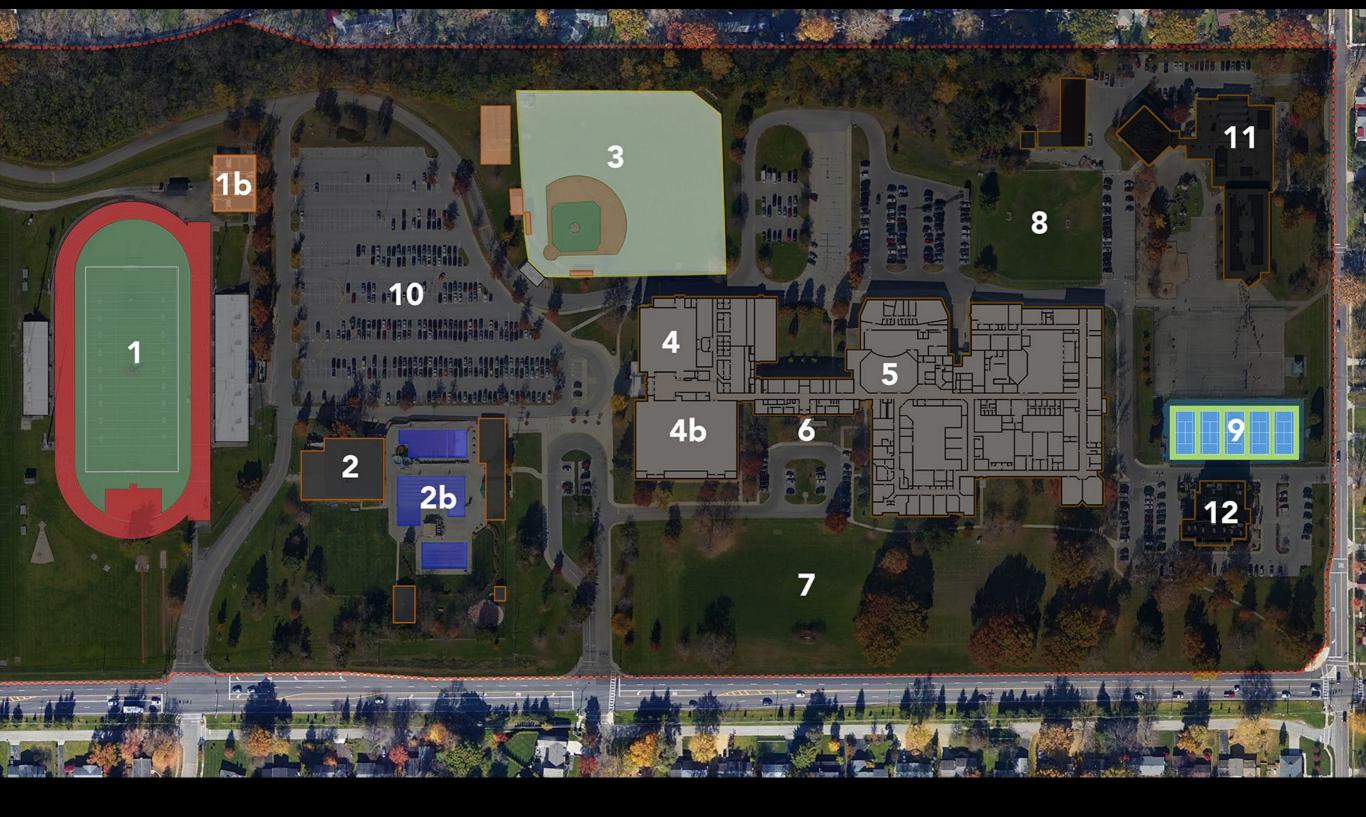

## Worthington HS Opportunities







#### **Design Goals: (aspirational)**

- Personalized student experience
- Achieve high levels of sustainability
- Retain exist. asset value to greatest degree possible
- Improve site traffic safety
- Improve building life safety
- Be mindful of equity between high schools
- Accommodate continuing operations (swing sites)







## Worthingway MS



## Worthingway MS



## Worthingway MS





#### **Perry/Phoenix MS**



## **Perry/Phoenix MS**



## **Perry/Phoenix MS**



#### McCord MS



## **Thomas Worthington High School**



# **Plant or Pivot?**





THOMAS WORTHINGTON HIGH SCHOOL FIELD HOUSE





#### **Iconic 1953 Entry / Community Landmark**











79,780 Sq ft

**UPPER LEVEL PLANS** 

28,292 Sq ft



Mechanical





#### **Worthington Kilbourne High School**





#### HS Facility Needs / Focus Group Renovation Prio

- Science Lab Renovations
- Restroom Upgrades
- Auxiliary Gym Renovations
- Athletic Support Facilities Concessions/Restroor
- Field Turf Enhancements
- OUTDOOR learning opportunities
- HVAC upgrades
- Site Circulation Improvements / Parking Lots Res
- Break-out spaces (incl. furniture & technology)
- Locker Bay repurpose?
- Fine Arts additional space











MAIN LEVEL

KILN HOUSE

159,804 NSF

183,548 GSF

UPPER LEVEL 96,194 NSF 100,083 GSF

300,640 GSF









# Decisions for TWHS