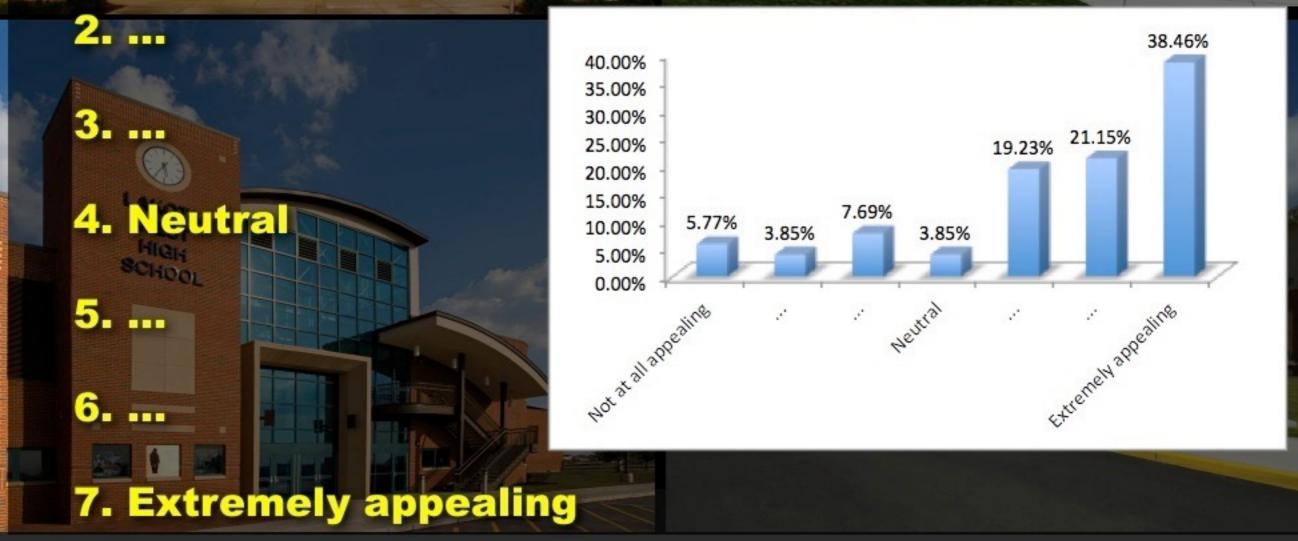

# Traditional materials/contemporary details 7. How appealing is this style to you personally?

#### 1. Not at all appealing

7. Fits extremely well