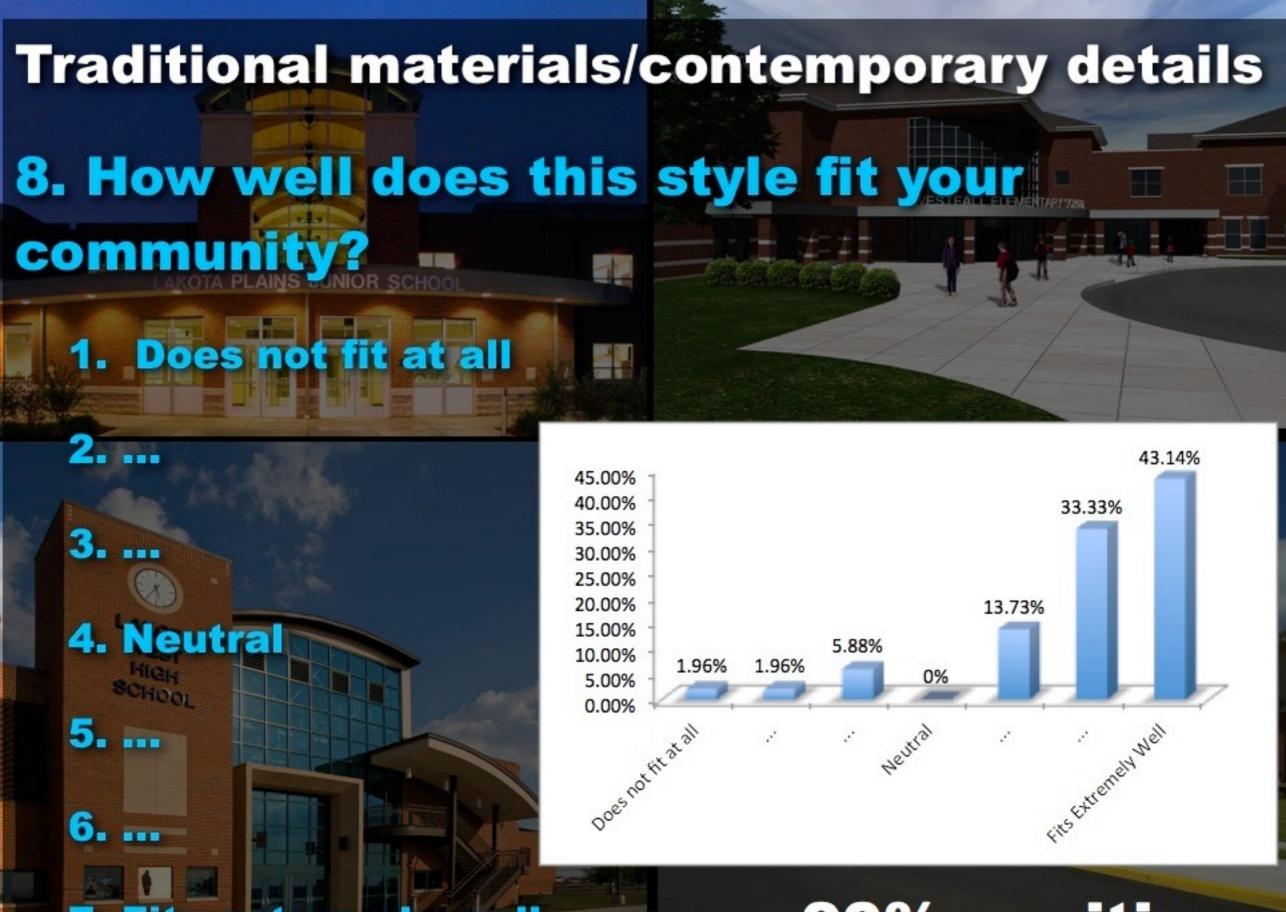

# Traditional materials/contemporary details 7. How appealing is this style to you personally?

#### 1. Not at all appealing

7. Fits extremely well

## 90% positive