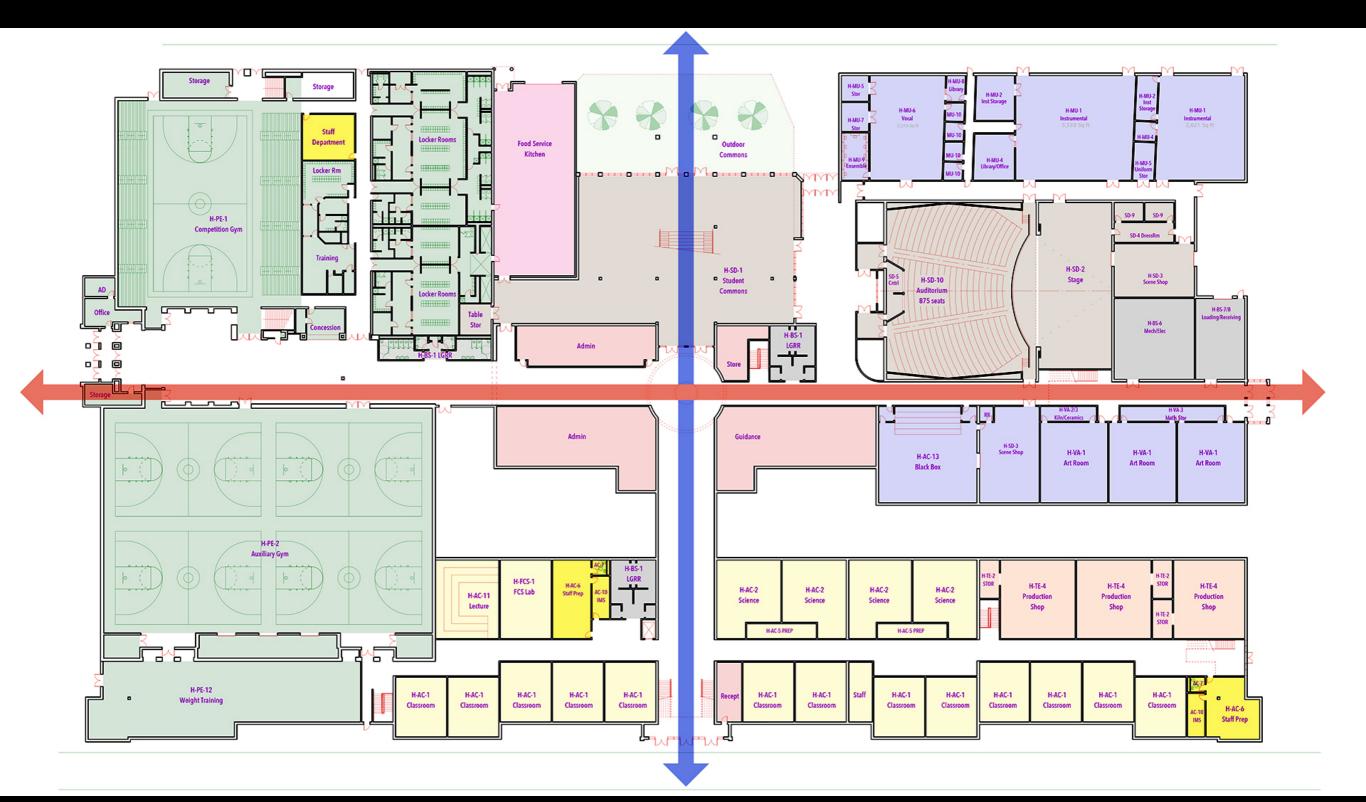

## **Thomas Worthington High School**

#### HS Facility Needs / Focus Group Renovation Prio

- Science Lab Renovations
- Restroom Upgrades
- Auxiliary Gym Renovations
- Athletic Support Facilities Concessions/Restroor
- Field Turf Enhancements
- OUTDOOR learning opportunities
- HVAC upgrades
- Site Circulation Improvements / Parking Lots Res
- Break-out spaces (incl. furniture & technology)
- Locker Bay repurpose?
- Fine Arts additional space