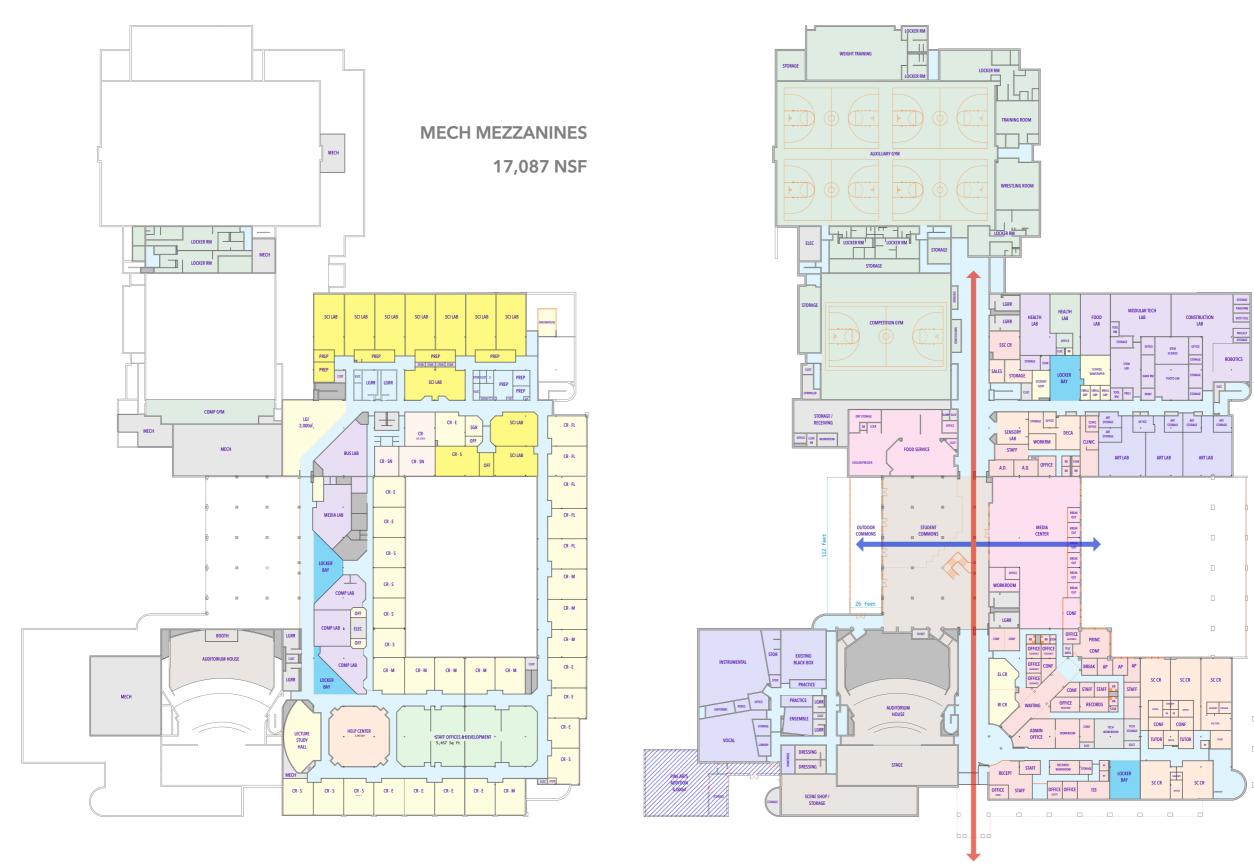

#### **Worthington Kilbourne High School**

#### HS Facility Needs / Focus Group Renovation Prio

- Science Lab Renovations
- Restroom Upgrades
- Auxiliary Gym Renovations
- Athletic Support Facilities Concessions/Restroor
- Field Turf Enhancements
- OUTDOOR learning opportunities
- HVAC upgrades
- Site Circulation Improvements / Parking Lots Res
- Break-out spaces (incl. furniture & technology)
- Locker Bay repurpose?
- Fine Arts additional space