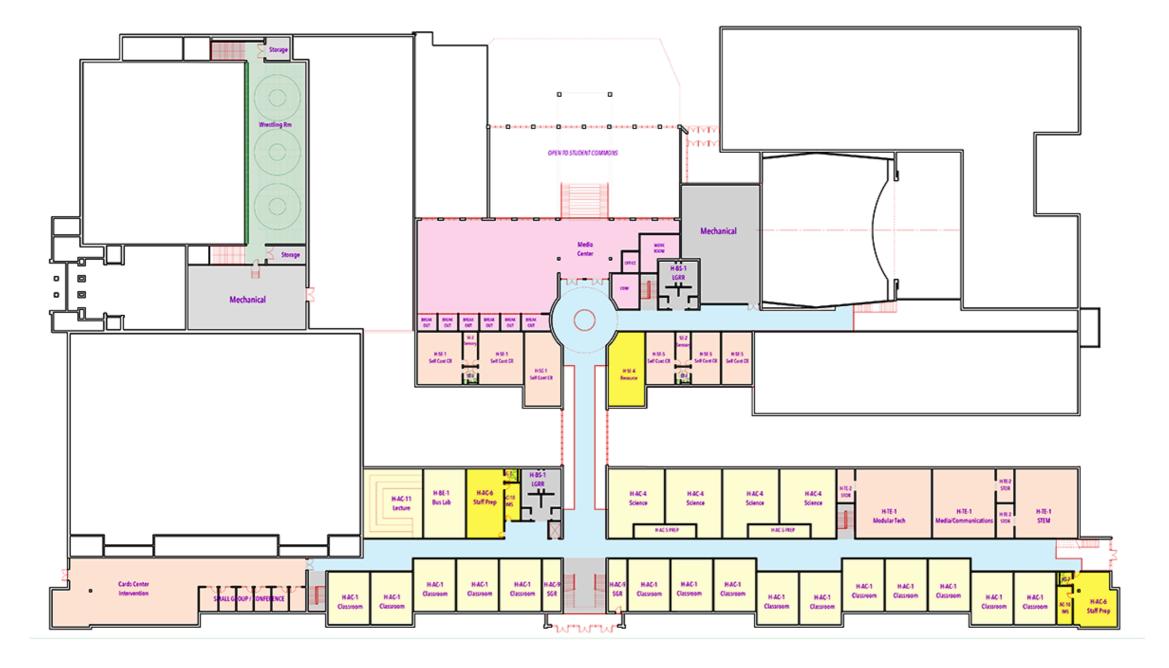

## **Thomas Worthington High School**

#### HS Facility Needs / Focus Group Renovation Prio

- Science Lab Renovations
- Restroom Upgrades
- Auxiliary Gym Renovations
- Athletic Support Facilities Concessions/Restroor
- Field Turf Enhancements
- OUTDOOR learning opportunities
- HVAC upgrades
- Site Circulation Improvements / Parking Lots Res
- Break-out spaces (incl. furniture & technology)
- Locker Bay repurpose?
- Fine Arts additional space