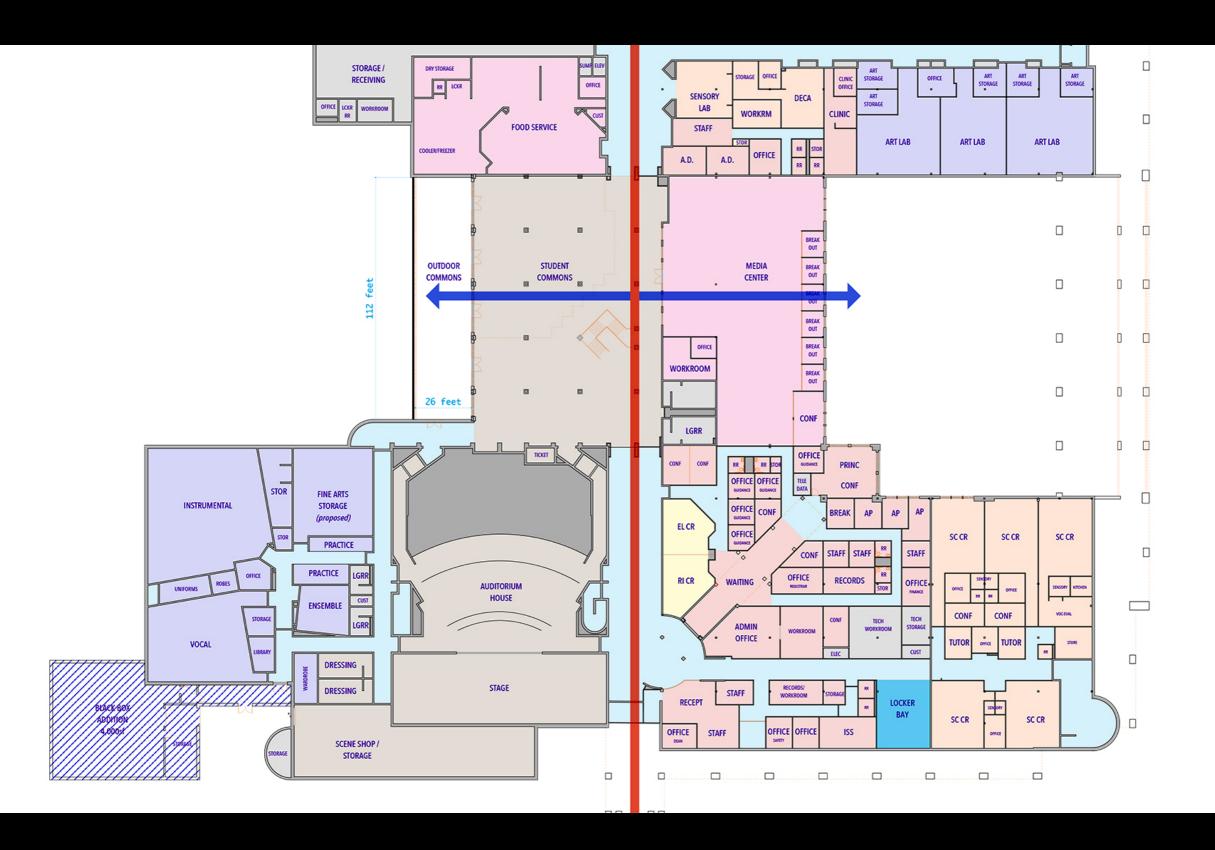

#### **Worthington Kilbourne High School**

#### HS Facility Needs / Focus Group Renovation Prio

- Science Lab Renovations
- Restroom Upgrades
- Auxiliary Gym Renovations
- Athletic Support Facilities Concessions/Restroor
- Field Turf Enhancements
- OUTDOOR learning opportunities
- HVAC upgrades
- Site Circulation Improvements / Parking Lots Res
- Break-out spaces (incl. furniture & technology)
- Locker Bay repurpose?
- Fine Arts additional space