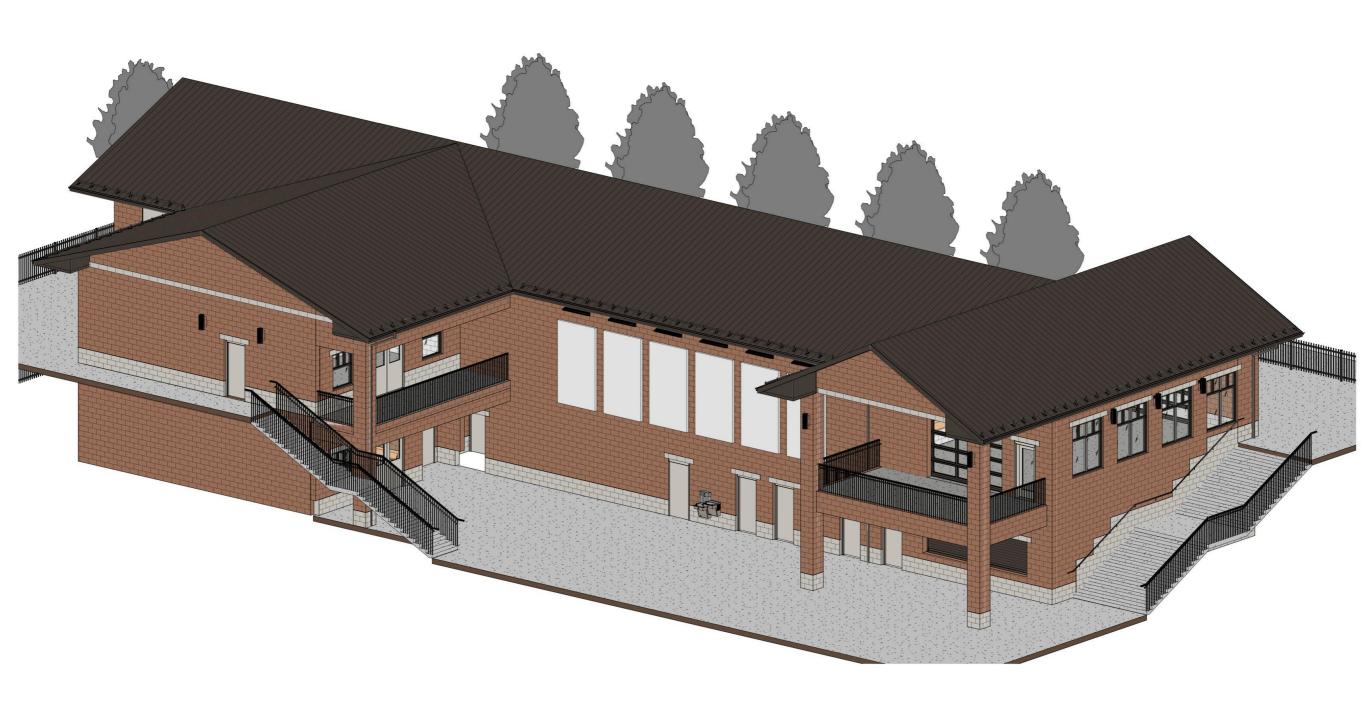

# **Plant or Pivot?**

THOMAS WORTHINGTON HIGH SCHOOL FIELD HOUSE

#### **Iconic 1953 Entry / Community Landmark**

79,780 Sq ft

**UPPER LEVEL PLANS** 

28,292 Sq ft

Mechanical