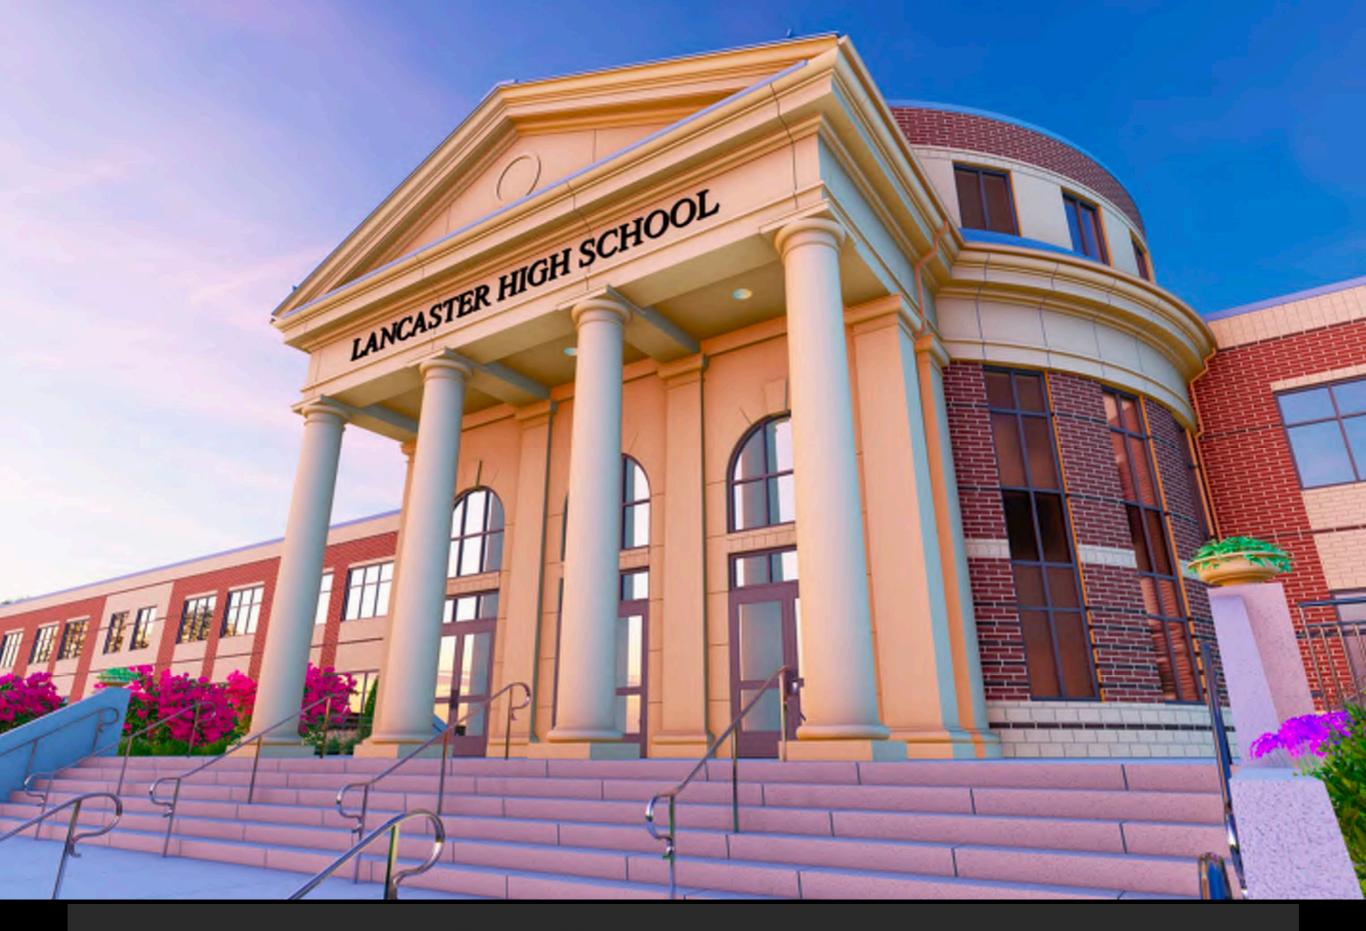

# Exterior Design Styles

- Traditional red brick school house
- Traditional ivy league campus
- Public monument
- Traditional materials / contemporary details
- Contemporary / non-traditional

How appealing is this style to you persona How well does this style fit your communit Is the style appropriate for the designated

#### **Traditional Red Brick Schoolhouse**

How appealing is this style to you persona

How well does this style fit your communit

Is the style appropriate for the designated