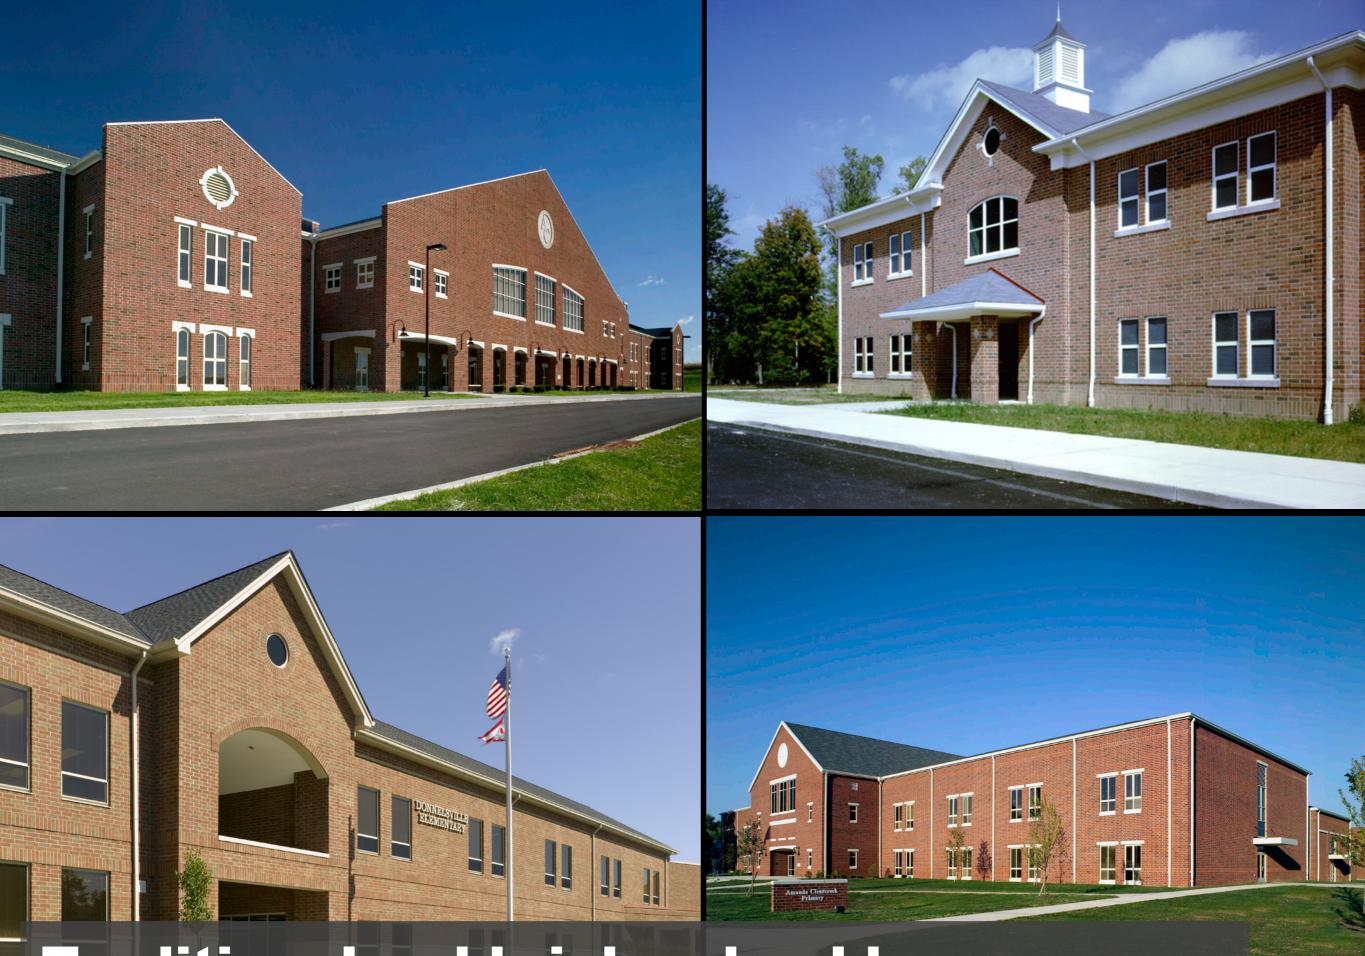

#### Transitional



# Public monument (Art Deco)



## **Public monument**

**Public monument** 

Public Monument

How appealing is this style to you persona

How well does this style fit your communit

Is the style appropriate for the designated





LAKOTA WEST HIGH

SCHOOL





μщщ

T

T

------

1111

all Sal









III

How appealing is this style to you persona

How well does this style fit your communit

Is the style appropriate for the designated





0

TOLLES CA















How appealing is this style to you persona

How well does this style fit your communit

Is the style appropriate for the designated

# Traditional materials/contemporary details 7. How appealing is this style to you personally?

#### 1. Not at all appealing





7. Fits extremely well

## 90% positive



#### Traditional red brick school house



## **Traditional ivy league campus**













## **Contemporary forms & materials**