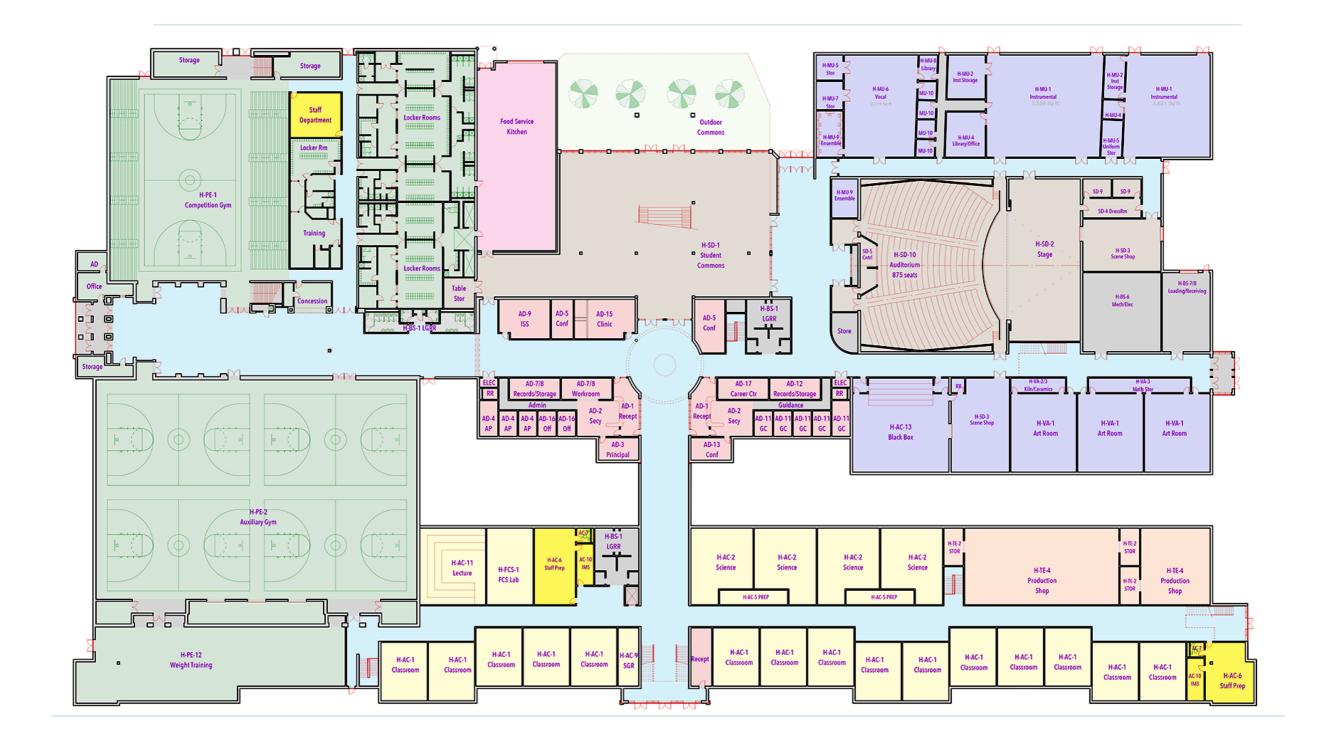

MAIN LEVEL

KILN HOUSE

159,804 NSF

183,548 GSF

UPPER LEVEL 96,194 NSF 100,083 GSF

300,640 GSF