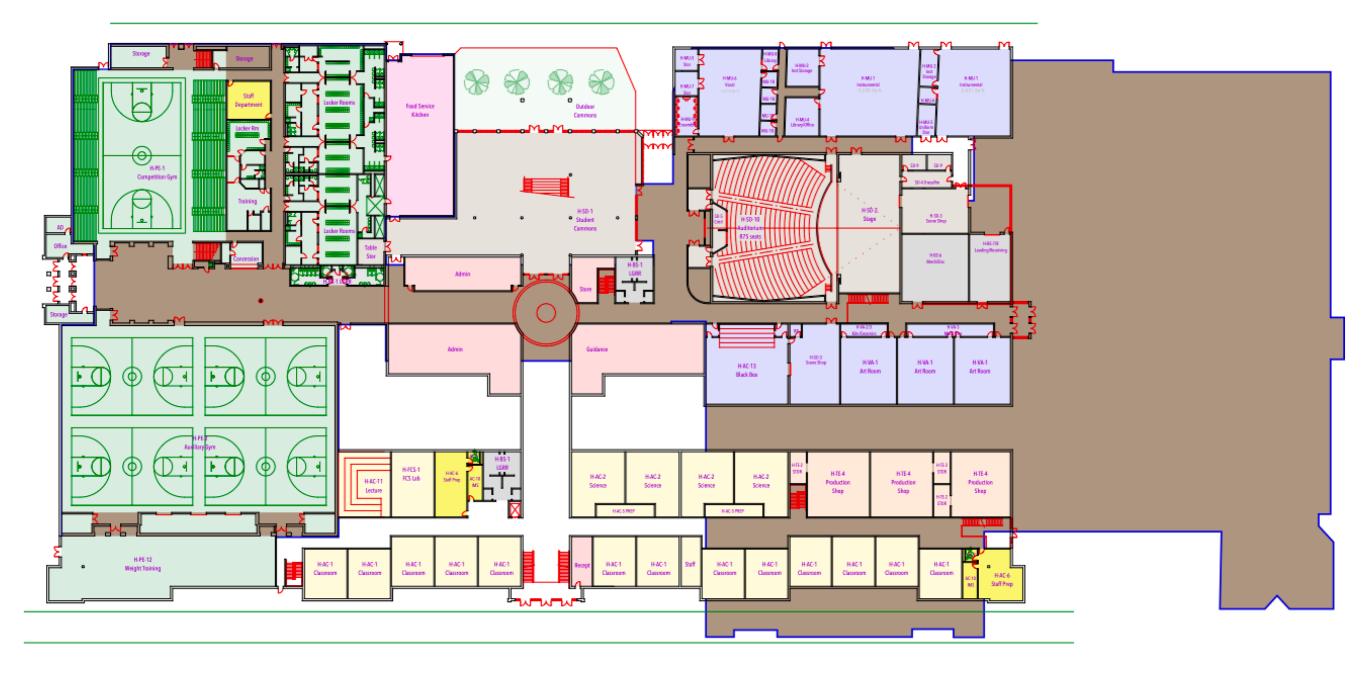

MAIN LEVEL

KILN HOUSE

159,804 NSF

183,548 GSF

UPPER LEVEL 96,194 NSF 100,083 GSF

300,640 GSF