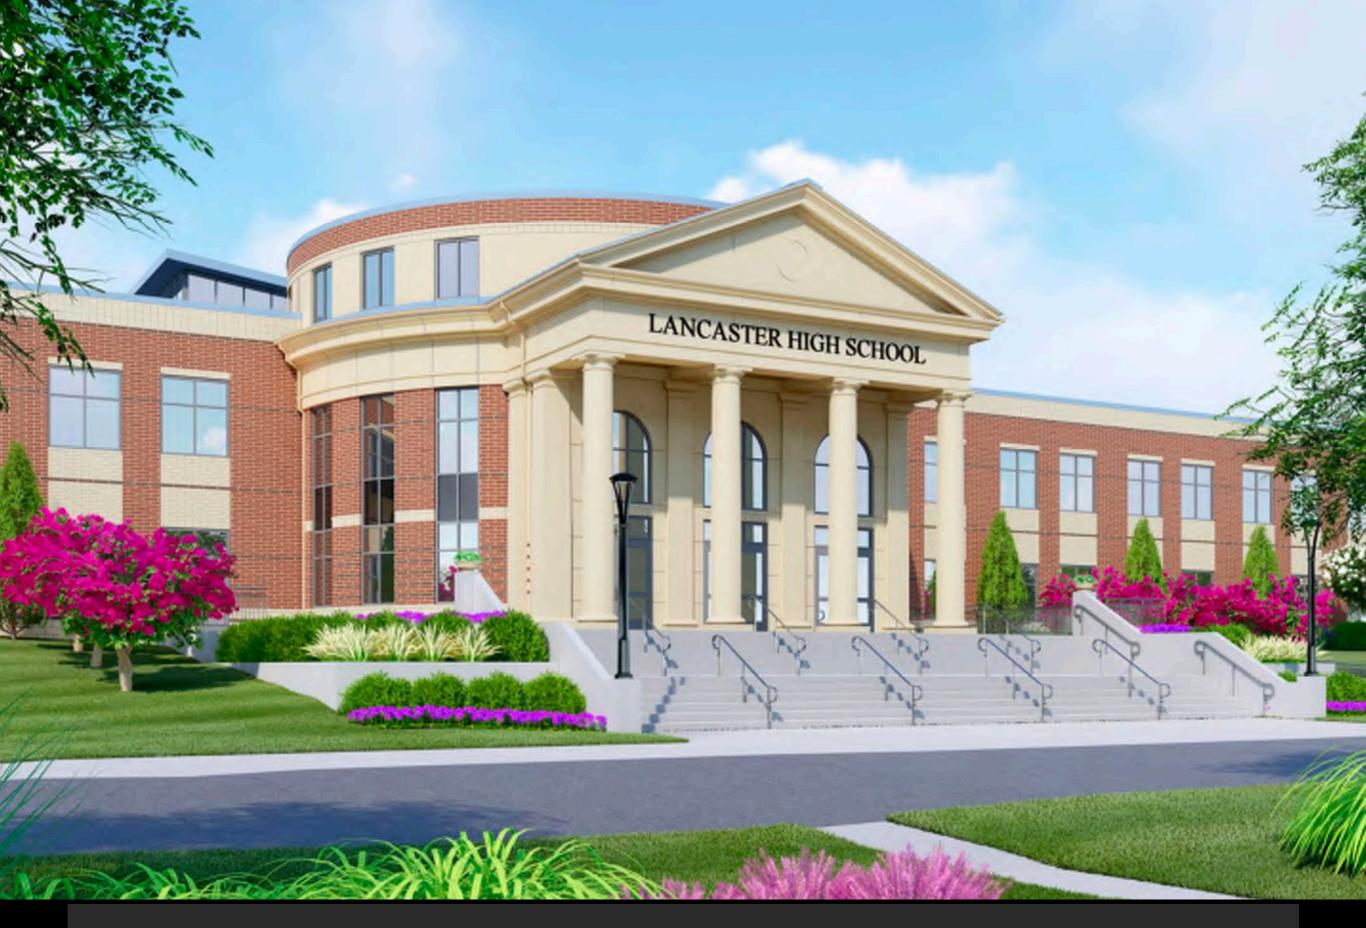

# Exterior Design Styles

- Traditional red brick school house
- Traditional ivy league campus
- Public monument
- Traditional materials / contemporary details
- Contemporary / non-traditional

How appealing is this style to you persona How well does this style fit your communit Is the style appropriate for the designated

#### **Traditional Red Brick Schoolhouse**

How appealing is this style to you persona

How well does this style fit your communit

Is the style appropriate for the designated